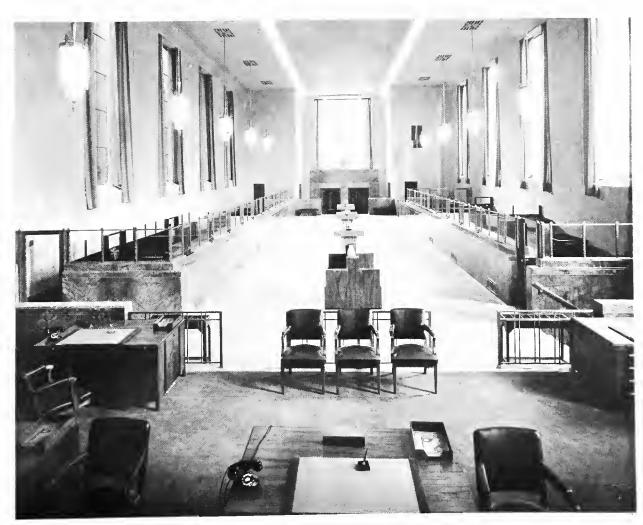

BANKING BUILDING FOR SPRINGFIELD SAFE DEPOSIT AND TRUST CO. SPRINGFIELD, MASS.

Thos. M. James Co., Architects

INTERIOR OF BANKING ROOM LOOKING TOWARD REAR

INTERIOR OF BANKING ROOM LOOKING TOWARD FRONT

Thos. M. James Co., Architects